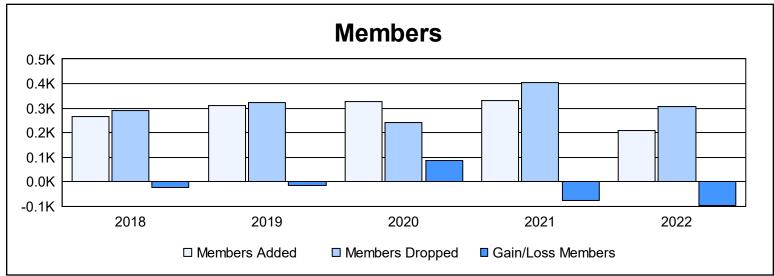

District 21 N As of June 2022 Cumulative

| Year      | New<br>Clubs | Dropped<br>Clubs | Gain/<br>Loss<br>Clubs | New<br>Members | Charter<br>Members | Reinstate<br>Members | Transfer<br>Members | Total<br>Member<br>Added | Total<br>Members<br>Dropped | Gain/<br>Loss<br>Members |
|-----------|--------------|------------------|------------------------|----------------|--------------------|----------------------|---------------------|--------------------------|-----------------------------|--------------------------|
| 2017-2018 | 0            | 0                | 0                      | 215            | 6                  | 26                   | 17                  | 264                      | 289                         | -25                      |
| 2018-2019 | 2            | 0                | 2                      | 222            | 46                 | 30                   | 11                  | 309                      | 323                         | -14                      |
| 2019-2020 | 4            | 0                | 4                      | 138            | 147                | 4                    | 36                  | 325                      | 240                         | 85                       |
| 2020-2021 | 4            | 4                | 0                      | 155            | 128                | 16                   | 30                  | 329                      | 406                         | -77                      |
| 2021-2022 | 1            | 1                | 0                      | 144            | 31                 | 14                   | 20                  | 209                      | 305                         | -96                      |
| Average   | 2            | 1                | 1                      | 175            | 72                 | 18                   | 23                  | 287                      | 313                         | -25                      |