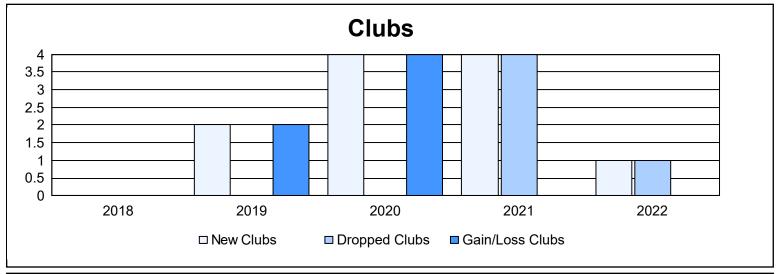

District 21 N As of June 2022 Cumulative

| Year      | New<br>Clubs | Dropped<br>Clubs | Gain/<br>Loss<br>Clubs | New<br>Members | Charter<br>Members | Reinstate<br>Members | Transfer<br>Members | Total<br>Member<br>Added | Total<br>Members<br>Dropped | Gain/<br>Loss<br>Members |
|-----------|--------------|------------------|------------------------|----------------|--------------------|----------------------|---------------------|--------------------------|-----------------------------|--------------------------|
| 2017-2018 | 0            | 0                | 0                      | 215            | 6                  | 26                   | 17                  | 264                      | 289                         | -25                      |
| 2018-2019 | 2            | 0                | 2                      | 222            | 46                 | 30                   | 11                  | 309                      | 323                         | -14                      |
| 2019-2020 | 4            | 0                | 4                      | 138            | 147                | 4                    | 36                  | 325                      | 240                         | 85                       |
| 2020-2021 | 4            | 4                | 0                      | 155            | 128                | 16                   | 30                  | 329                      | 406                         | -77                      |
| 2021-2022 | 1            | 1                | 0                      | 144            | 31                 | 14                   | 20                  | 209                      | 305                         | -96                      |
| Average   | 2            | 1                | 1                      | 175            | 72                 | 18                   | 23                  | 287                      | 313                         | -25                      |